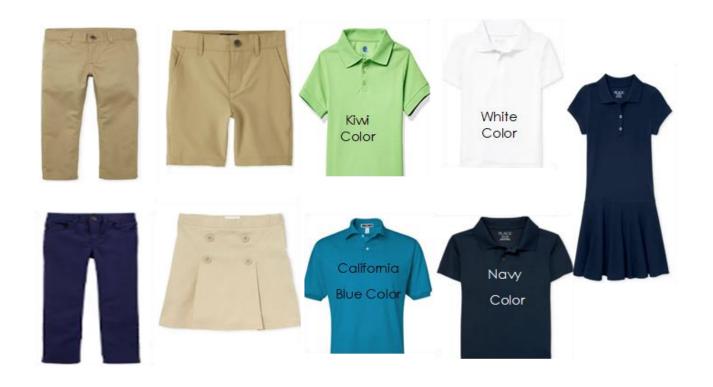

## ELEMENTARY PRE-K through FIFTH GRADE MANDATORY UNIFORMS:

- TOPS: WHITE, NAVY BLUE, CALIFORNIA BLUE, OR KIWI POLOS
- SOLID COLOR DRESSES: WHITE, NAVY BLUE, CALIFORNIA BLUE, OR KIWI
- BOTTOMS: KHAKI or NAVY BLUE SHORTS (Knee Length), SKIRT/SKORT (Knee Length), PANTS

#### Bottoms must be loose fitting

- SHIRTS MUST HAVE STArts LOGO
- Available at Ibiley Uniform Stores
- Shoes: Sneakers

#### ONLY SOLID NAVY BLUE SWEATERS