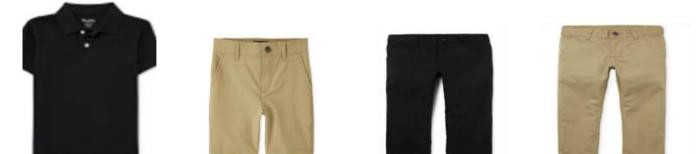

## MIDDLE SCHOOL (Sixth – Eighth Grade) MANDATORY UNIFORMS:

·TOP: Black Polo Shirt

·BOTTOMS: KHAKI or BLACK Pants or Shorts (Knee Length) Bottoms must be loose fitting

·SHIRTS MUST HAVE STArts Logo

·Available at Ibiley Uniform Stores

·Shoes: Sneakers

ONLY SOLID BLACK SWEATERS

NOT ALLOWED

- HOODIES
- CROCS/SANDALS
- JEANS (ripped)
- HATS
- TIGHTS/LEGGINGS/STOCKINGS
- SLIDES/FLIP FLOPS/SANDALS
- BANDANAS/BONNETS/SCARVES