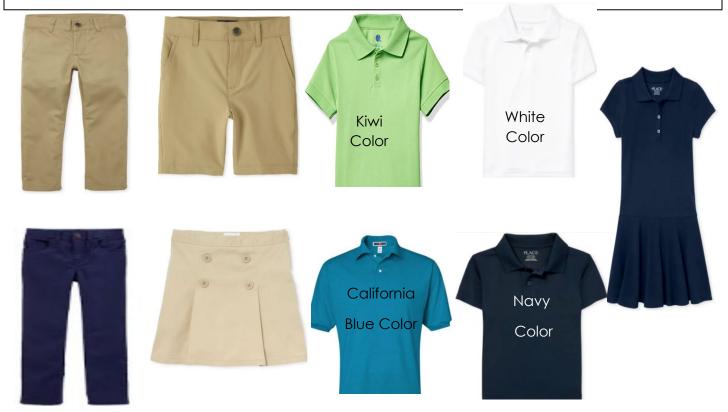

## ELEMENTARY PRE-K through FIFTH GRADE MANDATORY UNIFORMS:

- TOPS: WHITE, NAVY BLUE, CALIFORNIA BLUE, OR KIWI POLOS
- SOLID COLOR DRESSES: WHITE, NAVY BLUE, CALIFORNIA BLUE, OR KIWI
- BOTTOMS: KHAKI or NAVY BLUE SHORTS, SKIRT/SKORT, PANTS
- SHIRTS MUST HAVE STArts LOGO
- Available at Ibiley Uniform Stores
- Shoes: Closed toe and back shoes at all times.
- NO HOODIES ALLOWED- ONLY SOLID NAVY BLUE SWEATERS